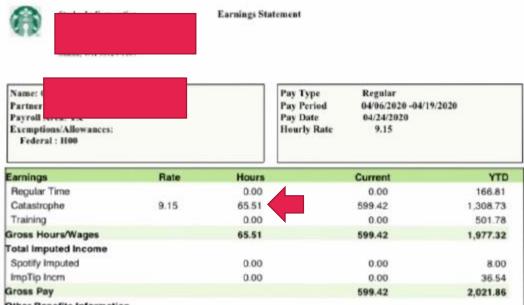

My hours at my job were reduced because the store changed to limited hours in March due to COVID. Because of this change, I am only working 20 hours when I used to work 40 hours per week.

Explain how COVID-19 has affected your income. Provide as much information about your crisis as you can.