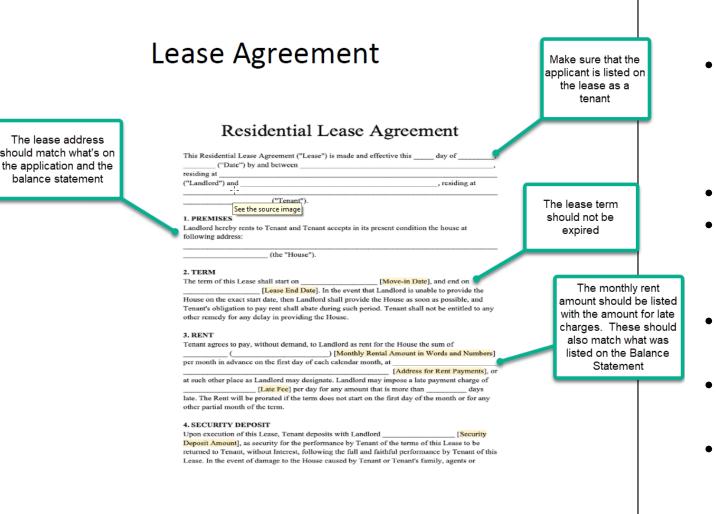

### RENTAL ASSISTANCE QUESTIONS

- Answer the questions for rental assistance.
- Ensure all information is correct.

| Additional Questions - Rent                                                                     |                         |                                                      |  |
|-------------------------------------------------------------------------------------------------|-------------------------|------------------------------------------------------|--|
| Rent Due Date? <b>*</b>                                                                         | 06/01/2020              | Make sure that all of the<br>landlord information is |  |
| Landlord"s Name? *                                                                              | Landlord Larry          | correct                                              |  |
| What is your Landlord's Address *                                                               | 321 Eviction Lane       |                                                      |  |
| Landlord's Email Address? *                                                                     | Landlordlarry@gmail.com |                                                      |  |
| Landlord's Phone Number? *                                                                      | 561-318-9999            |                                                      |  |
| Monthly Rent Amount? *                                                                          | \$1,200.00              |                                                      |  |
| Are you currently receiving section 8 or any federal housing subsidies? $st$                    | No 🔽                    |                                                      |  |
| Did you receive a Rental Late or Eviction Notice? *                                             | Yes 🔽                   |                                                      |  |
| Have you received an eviction notice (issued after 3/15/2020) caused by the COVID-19 pandemic * | No 🔽                    |                                                      |  |
| Rental Past Due Start Date? *                                                                   | 06/01/2020              |                                                      |  |
| Rental Past Due End Date? *                                                                     | 08/13/2020              |                                                      |  |
| Rental Past Due Amount Requested? *                                                             | \$3,750.00              |                                                      |  |

### NOTE #2: RENTAL ASSISTANCE QUESTIONS

- If your landlord's information is incorrect, this will delay your application.
- We can only cover 3 months of past due rent or up to \$5,800.

| Additional Questions - Rent                                                                     |                                                                 |
|-------------------------------------------------------------------------------------------------|-----------------------------------------------------------------|
| Rent Due Date? *                                                                                | 06/01/2020 Make sure that all of the<br>landlord information is |
| Landlord"s Name? *                                                                              | Landlord Larry                                                  |
| What is your Landlord's Address *                                                               | 321 Eviction Lane                                               |
| Landlord's Email Address? *                                                                     | Landlordlarry@gmail.com                                         |
| Landlord's Phone Number? *                                                                      | 561-318-9999                                                    |
| Monthly Rent Amount? *                                                                          | \$1,200.00                                                      |
| Are you currently receiving section 8 or any federal housing subsidies? $st$                    | No 🔽                                                            |
| Did you receive a Rental Late or Eviction Notice? *                                             | Yes 🔽                                                           |
| Have you received an eviction notice (issued after 3/15/2020) caused by the COVID-19 pandemic * | No 🔽                                                            |
| Rental Past Due Start Date? *                                                                   | 06/01/2020                                                      |
| Rental Past Due End Date? *                                                                     | 08/13/2020                                                      |
| Rental Past Due Amount Requested? *                                                             | \$3,750.00                                                      |