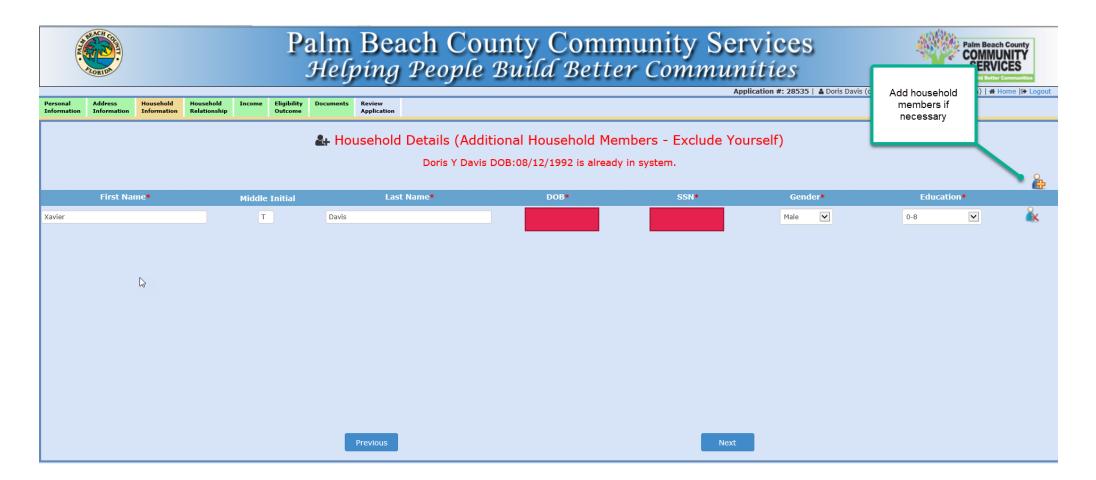

### NOTE #2: RENTAL ASSISTANCE QUESTIONS

- If your landlord's information is incorrect, this will delay your application.
- We can only cover 3 months of past due rent or up to \$5,800.

| Additional Questions - Rent                                                                     |                                                                 |
|-------------------------------------------------------------------------------------------------|-----------------------------------------------------------------|
| Rent Due Date? *                                                                                | 06/01/2020 Make sure that all of the<br>landlord information is |
| Landlord"s Name? *                                                                              | Landlord Larry                                                  |
| What is your Landlord's Address *                                                               | 321 Eviction Lane                                               |
| Landlord's Email Address? *                                                                     | Landlordlarry@gmail.com                                         |
| Landlord's Phone Number? *                                                                      | 561-318-9999                                                    |
| Monthly Rent Amount? *                                                                          | \$1,200.00                                                      |
| Are you currently receiving section 8 or any federal housing subsidies? $st$                    | No 🔽                                                            |
| Did you receive a Rental Late or Eviction Notice? *                                             | Yes 🔽                                                           |
| Have you received an eviction notice (issued after 3/15/2020) caused by the COVID-19 pandemic * | No 🔽                                                            |
| Rental Past Due Start Date? *                                                                   | 06/01/2020                                                      |
| Rental Past Due End Date? *                                                                     | 08/13/2020                                                      |
| Rental Past Due Amount Requested? *                                                             | \$3,750.00                                                      |