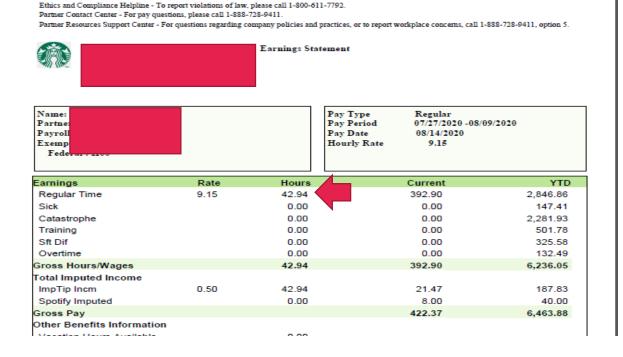

My hours at my job were reduced because the store changed to limited hours in March due to COVID. Because of this change, I am only working 20 hours when I used to work 40 hours per week.

Explain how COVID-19 has affected your income. Provide as much information about your crisis as you can.