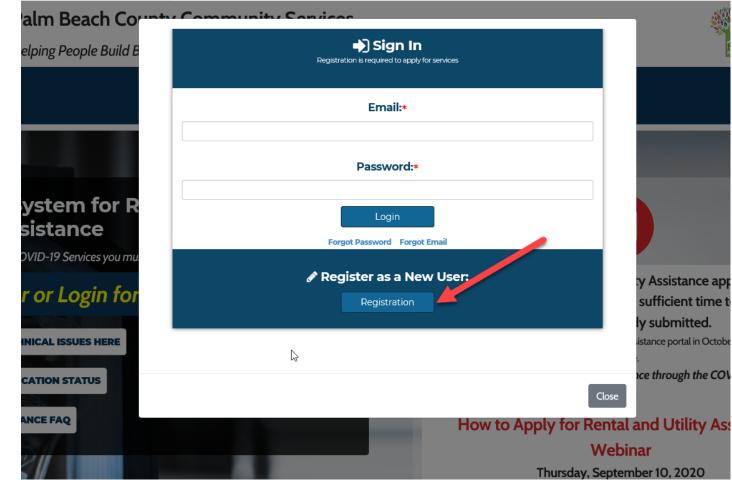

### Register or Login for Food Assistance

### REGISTER FOR A NEW ACCOUNT OR SIGN IN

## LOG IN TO YOUR ACCOUNT

- Use "Forgot Password or Forgot Email" if you do not remember.
- You may call our offices at (561) 355-4792. Any staff member can reset your password.

| Palm Beach Count                       | Community Services                                         | Palm Beach Count                                                     |
|----------------------------------------|------------------------------------------------------------|----------------------------------------------------------------------|
| Helping People Build E                 | Sign In     Registration is required to apply for services | COMMUNITY<br>SERVICES                                                |
|                                        | Email:*                                                    |                                                                      |
|                                        | csdtrainingcoordinator@gmail.com                           |                                                                      |
|                                        | Password:*                                                 |                                                                      |
| Opling System for D                    | ••••••                                                     |                                                                      |
| Online System for R<br>Food Assistance | Login<br>Forgot Password Forgot Email                      |                                                                      |
| To Apply for COVID-19 Services you mu  |                                                            |                                                                      |
| ➔ Register or Login for                | Registration                                               | y Assistance application is sufficient time to process ly submitted. |
|                                        |                                                            | istance portal in October if funds are still                         |
| CHECK APPLICATION STATUS               |                                                            | nce through the COVID-19 Assistance<br>Close                         |
| *   FOOD ASSISTANCE FAQ                | How to Apply                                               | for Rental and Utility Assistance                                    |
| 1 CERT                                 |                                                            | Webinar                                                              |
|                                        |                                                            | rsday, September 10, 2020                                            |
|                                        | 12                                                         | 2pm-1pm and 5pm-6pm                                                  |