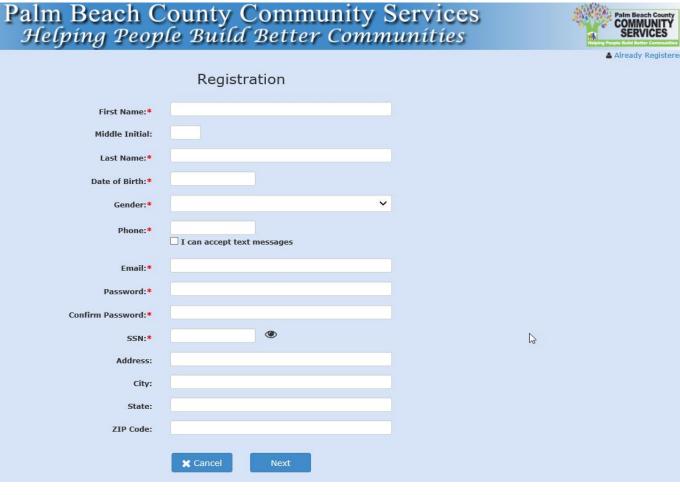

### COMPLETE THE REGISTRATION

- Once you have completed the registration, you will receive an email with an activation link.
- Activate your account.
- You will then be able to login.

### NOTE #1: BIRTH DATE AND SOCIAL SECURITY NUMBER

- Your date of birth and your social security number are paired with your email address. If this information is incorrect, you may have problems with your application if you forget your password.
- Make sure you type the correct information.
- Use an email address that you use often.