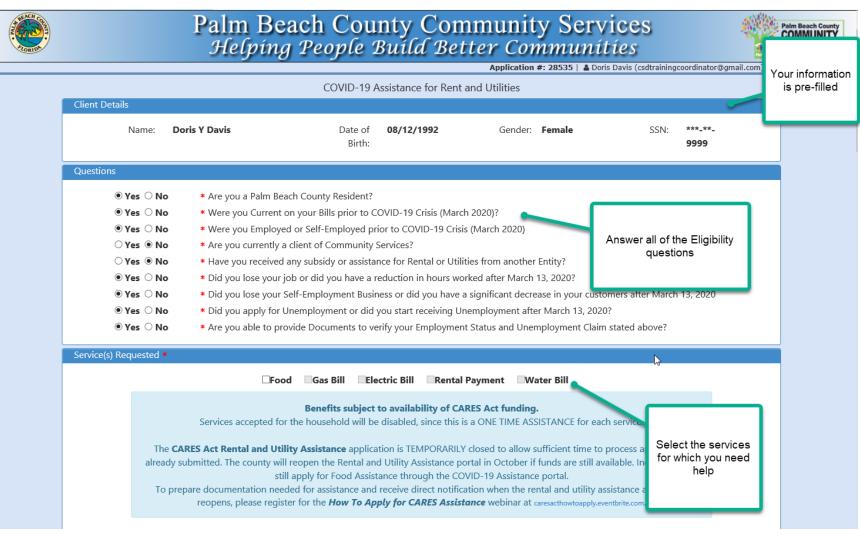

### ANSWER PRELIMINARY QUESTIONS

### RENTAL ASSISTANCE QUESTIONS

- Answer the questions for rental assistance.
- Ensure all information is correct.

| Additional Questions - Rent                                                                     |                         |                                                      |  |
|-------------------------------------------------------------------------------------------------|-------------------------|------------------------------------------------------|--|
| Rent Due Date? <b>*</b>                                                                         | 06/01/2020              | Make sure that all of the<br>landlord information is |  |
| Landlord"s Name? *                                                                              | Landlord Larry          | correct                                              |  |
| What is your Landlord's Address *                                                               | 321 Eviction Lane       |                                                      |  |
| Landlord's Email Address? *                                                                     | Landlordlarry@gmail.com |                                                      |  |
| Landlord's Phone Number? *                                                                      | 561-318-9999            |                                                      |  |
| Monthly Rent Amount? *                                                                          | \$1,200.00              |                                                      |  |
| Are you currently receiving section 8 or any federal housing subsidies? $st$                    | No 🔽                    |                                                      |  |
| Did you receive a Rental Late or Eviction Notice? *                                             | Yes 🔽                   |                                                      |  |
| Have you received an eviction notice (issued after 3/15/2020) caused by the COVID-19 pandemic * | No 🔽                    |                                                      |  |
| Rental Past Due Start Date? *                                                                   | 06/01/2020              |                                                      |  |
| Rental Past Due End Date? *                                                                     | 08/13/2020              |                                                      |  |
| Rental Past Due Amount Requested? *                                                             | \$3,750.00              |                                                      |  |

### NOTE #2: RENTAL ASSISTANCE QUESTIONS

- If your landlord's information is incorrect, this will delay your application.
- We can only cover 3 months of past due rent or up to \$5,800.

| Additional Questions - Rent                                                                     |                                                                 |
|-------------------------------------------------------------------------------------------------|-----------------------------------------------------------------|
| Rent Due Date? *                                                                                | 06/01/2020 Make sure that all of the<br>landlord information is |
| Landlord"s Name? *                                                                              | Landlord Larry                                                  |
| What is your Landlord's Address *                                                               | 321 Eviction Lane                                               |
| Landlord's Email Address? *                                                                     | Landlordlarry@gmail.com                                         |
| Landlord's Phone Number? *                                                                      | 561-318-9999                                                    |
| Monthly Rent Amount? *                                                                          | \$1,200.00                                                      |
| Are you currently receiving section 8 or any federal housing subsidies? $st$                    | No 🔽                                                            |
| Did you receive a Rental Late or Eviction Notice? *                                             | Yes 🔽                                                           |
| Have you received an eviction notice (issued after 3/15/2020) caused by the COVID-19 pandemic * | No 🔽                                                            |
| Rental Past Due Start Date? *                                                                   | 06/01/2020                                                      |
| Rental Past Due End Date? *                                                                     | 08/13/2020                                                      |
| Rental Past Due Amount Requested? *                                                             | \$3,750.00                                                      |